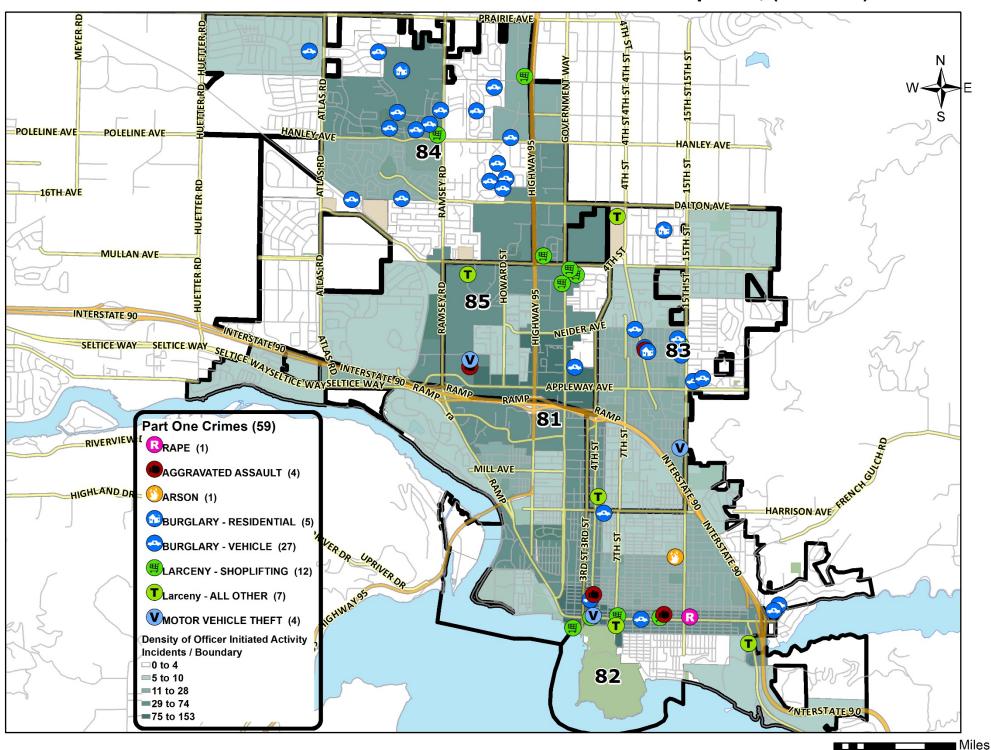

Resid (1): 1900 Block of W Moselle Dr. - The same suspects entered a residence under construction and damaged it.

Theft (4): 1600 Block of E Peggy Loop – A juvenile stole an amazon package from the front door of a residence. 5500 Block of N 4th St. – A wallet was stolen.

| 19 Incidents Closed by Arrest and 1 by Protective Custody Hold |                     |           |  |  |  |  |
|----------------------------------------------------------------|---------------------|-----------|--|--|--|--|
| 8 – Possession of a Controlled Substance                       | 5 – Warrant Service | 4 – DUI   |  |  |  |  |
| 1 – Resisting                                                  |                     | 1 – Theft |  |  |  |  |

## Coeur d'Alene Police Part One Crimes: March 28 - April 24, (4 Weeks)