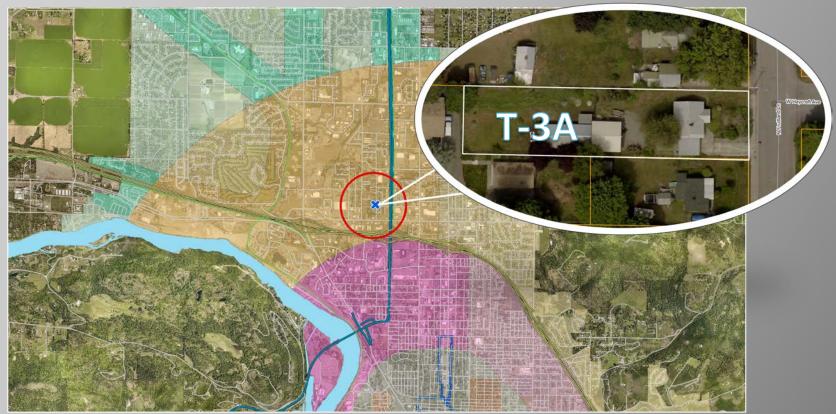

# Coeur d'Alene

October 1, 2020



# **Coeur Housing**

## How does it Work?

Building Permit Process

## Coeur Housing: Areas





### Coeur Housing: *GIS Map and Address*



## **Coeur Housing**

Coeur Housing Matrix

|                     | T-1A | T-1B | T-2A | T-2B | T-3A                | T-3B | T-4A | T-4B |
|---------------------|------|------|------|------|---------------------|------|------|------|
| Tri-plex            | Х    | X    | X    | X    | ✓ x                 | Х    | X    | X    |
| Four-plex           | X    | X    | X    | X    | $\langle x \rangle$ | х    | X    | X    |
| Cottage Court       | X    | X    | X    | X    | X                   | Х    | X    |      |
| Tiny House Court    | X    | X    | X    | X    | X                   |      | X    |      |
| Courtyard Apartment | Х    | X    | X    | X    |                     |      | X    |      |
| Townhouse           | X    |      | X    |      | X                   |      |      |