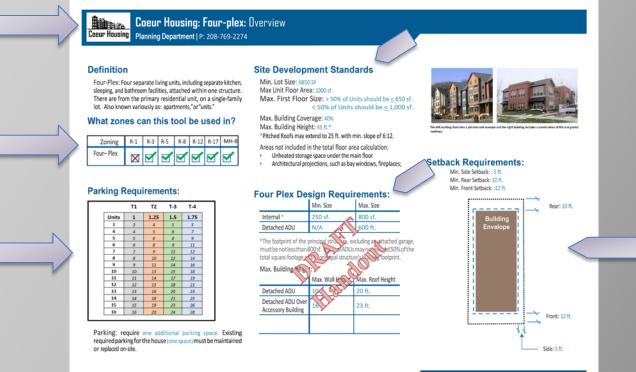

## How does it Work?

Building Permit Process

## **Coeur Housing**

Coeur Housing Matrix

|                     | T-1A | T-1B | T-2A | T-2B | T-3A                | T-3B | T-4A | T-4B |
|---------------------|------|------|------|------|---------------------|------|------|------|
| Tri-plex            | Х    | X    | X    | X    | ✓ x                 | Х    | X    | X    |
| Four-plex           | X    | X    | X    | X    | $\langle x \rangle$ | х    | X    | X    |
| Cottage Court       | X    | X    | X    | X    | X                   | Х    | X    |      |
| Tiny House Court    | X    | X    | X    | X    | X                   |      | X    |      |
| Courtyard Apartment | Х    | X    | X    | X    |                     |      | X    |      |
| Townhouse           | X    |      | X    |      | X                   |      |      |      |
| Multiplex – Small   | Х    |      | X    |      |                     |      |      |      |
| Multiplex – Large   | X    |      |      |      |                     |      |      |      |
| Live/Work Units     | X    |      | X    |      |                     |      | ×    |      |