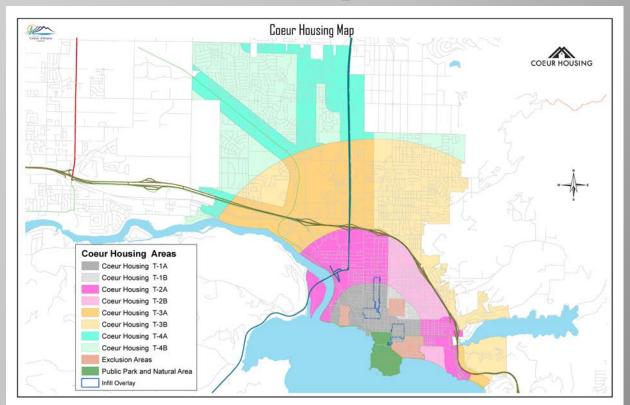

## Coeur Housing: Areas

## **Coeur Housing**

Coeur Housing Matrix

|                     | T-1A | T-1B | T-2A | T-2B | T-3A                | T-3B | T-4A | T-4B |
|---------------------|------|------|------|------|---------------------|------|------|------|
| Tri-plex            | Х    | X    | X    | X    | ✓ x                 | Х    | X    | X    |
| Four-plex           | X    | X    | X    | X    | $\langle x \rangle$ | х    | X    | X    |
| Cottage Court       | X    | X    | X    | X    | X                   | Х    | X    |      |
| Tiny House Court    | X    | X    | X    | X    | X                   |      | X    |      |
| Courtyard Apartment | Х    | X    | X    | X    |                     |      | X    |      |
| Townhouse           | X    |      | X    |      | X                   |      |      |      |
| Multiplex – Small   | Х    |      | X    |      |                     |      |      |      |
| Multiplex – Large   | X    |      |      |      |                     |      |      |      |
| Live/Work Units     | X    |      | X    |      |                     |      | ×    |      |