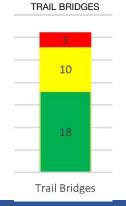

PARK GATEWAY

























Results of items preferred from April 25, 2018 Meeting according to: Red: Least Prefer. Yellow: Moderately Prefer. Green: Most Prefer

HEARTLAND



























PICNIC / SHADE STRUCTURES



**GROUP SHELTER / PAVILION** 



SWIMMING BEACH

10

15

Swimming Beach









Results of items preferred from April 25, 2018 Meeting according to: Red: Least Prefer. Yellow: Moderately Prefer. Green: Most Prefer















SOFTBALL / SOCCER COMPLEX







RIVER OVERLOOKS







ADA NON MOTORIZED WATERCRAFT LAUNCH







PUBLIC / TRAIL ART



Results of items preferred from April 25, 2018 Meeting according to: Red: Least Prefer. Yellow: Moderately Prefer. Green: Most Prefer

HEARTLAND















WATERFRONT ACCESSIBLE PLAZA







VEGETATED RIP RAP



Results of i