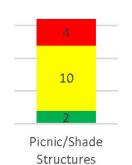

PARK GATEWAY

Results of items preferred from April 25, 2018 Meeting according to: Red: Least Prefer. Yellow: Moderately Prefer. Green: Most Prefer

HEARTLAND

PICNIC / SHADE STRUCTURES

**GROUP SHELTER / PAVILION** 