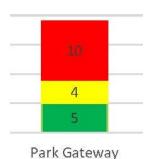

PARK GATEWAY

Results of items preferred from April 25, 2018 Meeting according to: Red: Least Prefer. Yellow: Moderately Prefer. Green: Most Prefer

HEARTLAND

PICNIC / SHADE STRUCTURES

**GROUP SHELTER / PAVILION** 