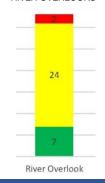

SWIMMING BEACH

10

15

Swimming Beach

Results of items preferred from April 25, 2018 Meeting according to: Red: Least Prefer. Yellow: Moderately Prefer. Green: Most Prefer

SOFTBALL / SOCCER COMPLEX

RIVER OVERLOOKS