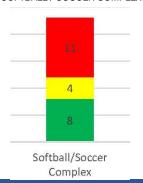

SWIMMING BEACH

10

15

Swimming Beach

Results of items preferred from April 25, 2018 Meeting according to: Red: Least Prefer. Yellow: Moderately Prefer. Green: Most Prefer

SOFTBALL / SOCCER COMPLEX

RIVER OVERLOOKS