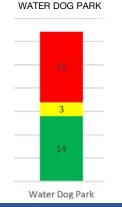

ADA NON MOTORIZED WATERCRAFT LAUNCH

PUBLIC / TRAIL ART

Results of items preferred from April 25, 2018 Meeting according to: Red: Least Prefer. Yellow: Moderately Prefer. Green: Most Prefer

HEARTLAND

WATERFRONT ACCESSIBLE PLAZA