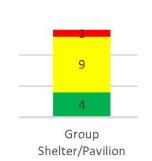

PARK GATEWAY

Results of items preferred from April 25, 2018 Meeting according to: Red: Least Prefer. Yellow: Moderately Prefer. Green: Most Prefer

HEARTLAND

PICNIC / SHADE STRUCTURES

**GROUP SHELTER / PAVILION** 