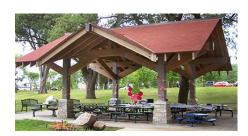

PARK GATEWAY

Results of items preferred from April 25, 2018 Meeting according to: Red: Least Prefer. Yellow: Moderately Prefer. Green: Most Prefer

HEARTLAND

PICNIC / SHADE STRUCTURES

**GROUP SHELTER / PAVILION** 