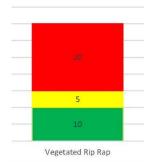

VEGETATED RIP RAP

Results of items preferred from April 25, 2018 Meeting according to: Red: Least Prefer. Yellow: Moderately Prefer. Green: Most Prefer

HEARTLAND