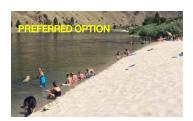

SWIMMING BEACH

10

15

Swimming Beach

Results of items preferred from April 25, 2018 Meeting according to: Red: Least Prefer. Yellow: Moderately Prefer. Green: Most Prefer

SOFTBALL / SOCCER COMPLEX

RIVER OVERLOOKS