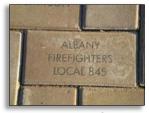

## Fallen Hero's Plaza ENGRAVING OPPORTUNITIES

PAVER BRICK

DONOR WALL

CAPSTONE

## Please 🗸 Your Choice Below

| Paver Brick | \$50  |
|-------------|-------|
| Donor Wall  | \$250 |
| Capstone    | \$500 |

Engravings are generally completed twice a year at Cherry Hill Park, Fallen Heroes Plaza, 1718 North 15th Street.