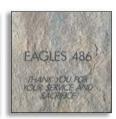

## Fallen Hero's Plaza ENGRAVING OPPORTUNITIES

PAVER BRICK

DONOR WALL

CAPSTONE

## Please 🗸 Your Choice Below

| Paver Brick | \$50  |
|-------------|-------|
| Donor Wall  | \$250 |
| Capstone    | \$500 |

Engravings are generally completed twice a year at Cherry Hill Park, Fallen Heroes Plaza, 1718 North 15th Street.