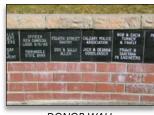

## Fallen Hero's Plaza ENGRAVING OPPORTUNITIES

PAVER BRICK

DONOR WALL

CAPSTONE

## Please 🗸 Your Choice Below

| Paver Brick | \$50  |
|-------------|-------|
| Donor Wall  | \$250 |
| Capstone    | \$500 |

Engravings are generally completed twice a year at Cherry Hill Park, Fallen Heroes Plaza, 1718 North 15th Street.