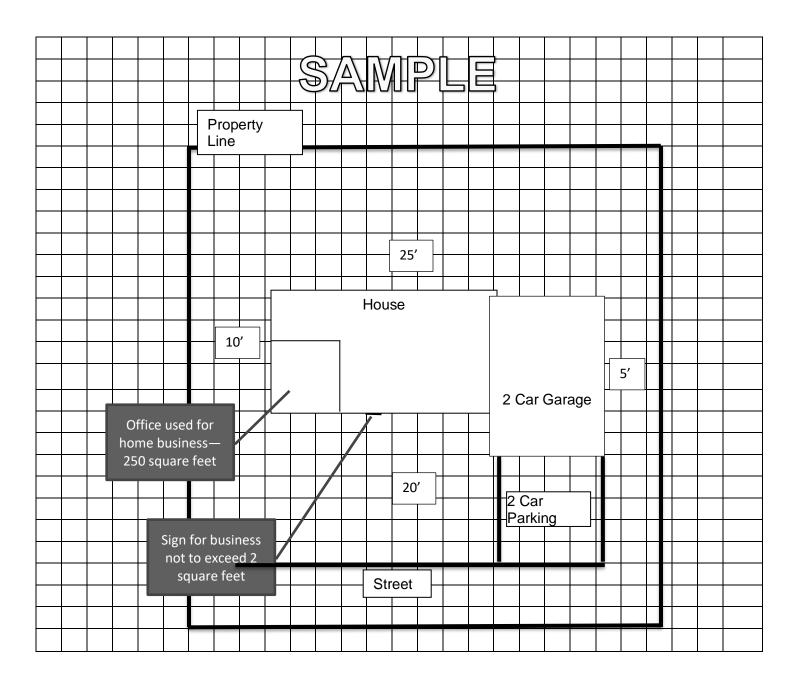

## **DETAILED SITE PLAN**

The site plan must provide detailed information on the parcel, and the area to be used for the home occupation.

Please show the following information:

- Home or building dimensions with driveway
- How many cars can park in the driveway
- Label the garage as a one-car or two-car garage
- Sign location
- Building setbacks from property line
- Show area used for Home Occ. and call out the square footage of the area used for the Home Occ.

## Sample Detailed Site Plan