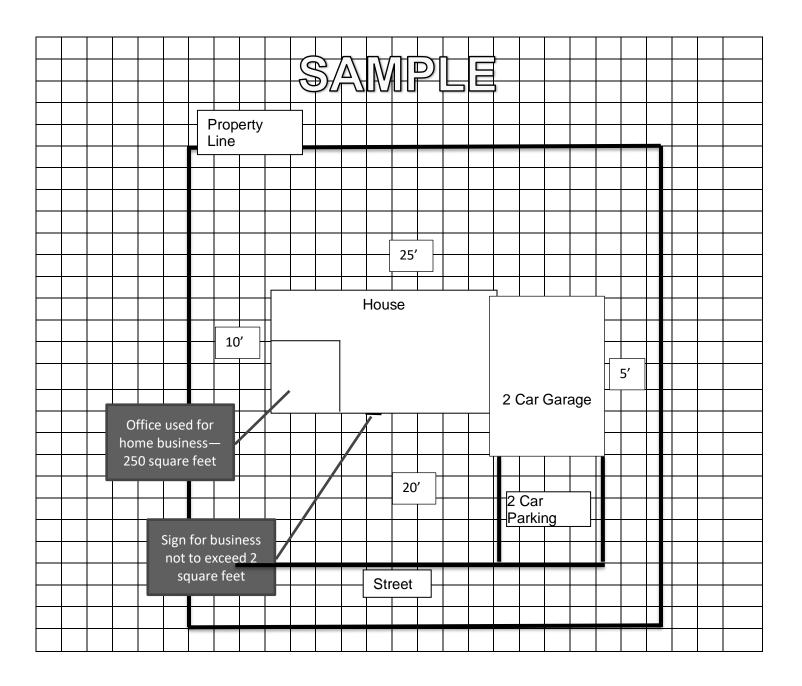

## **DETAILED SITE PLAN**

The site plan must provide detailed information on the parcel, and the area to be used for the home occupation.

Please show the following information:

- Home or building dimensions with driveway
- How many cars can park in the driveway
- Label the garage as a one-car or two-car garage
- Sign location
- Building setbacks from property line
- Show area used for Home Occ. and call out the square footage of the area used for the Home Occ.

## **Sample Detailed Site Plan**