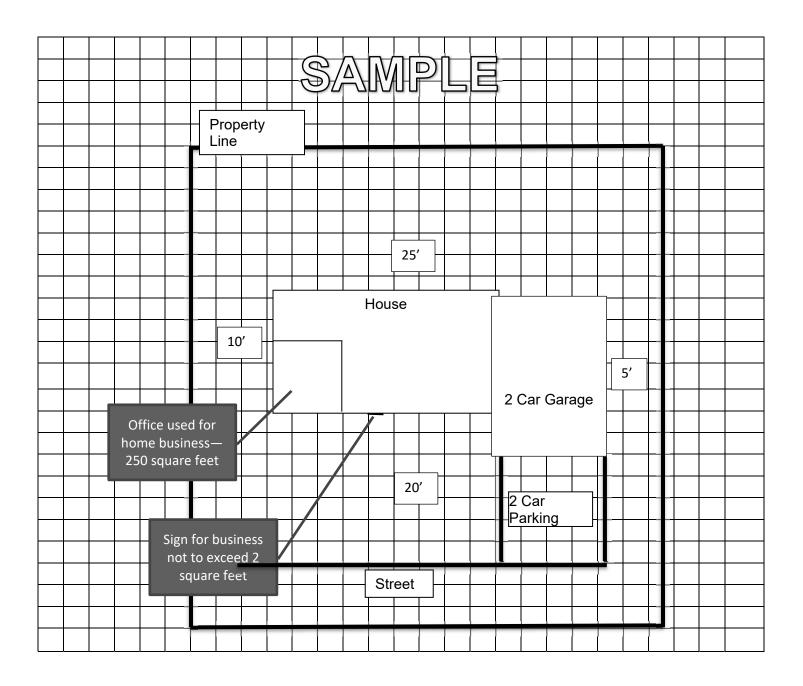

## **DETAILED SITE PLAN**

The site plan must provide detailed information on the parcel, and the area to be used for the home occupation.

Please show the following information:

- Home or building dimensions with driveway
- How many cars can park in the driveway
- Label the garage as a one-car or two-car garage
- Sign location
- Building setbacks from property line
- Show area used for Home Occ. and call out the square footage of the area used for the Home Occ.

## **Sample Detailed Site Plan**