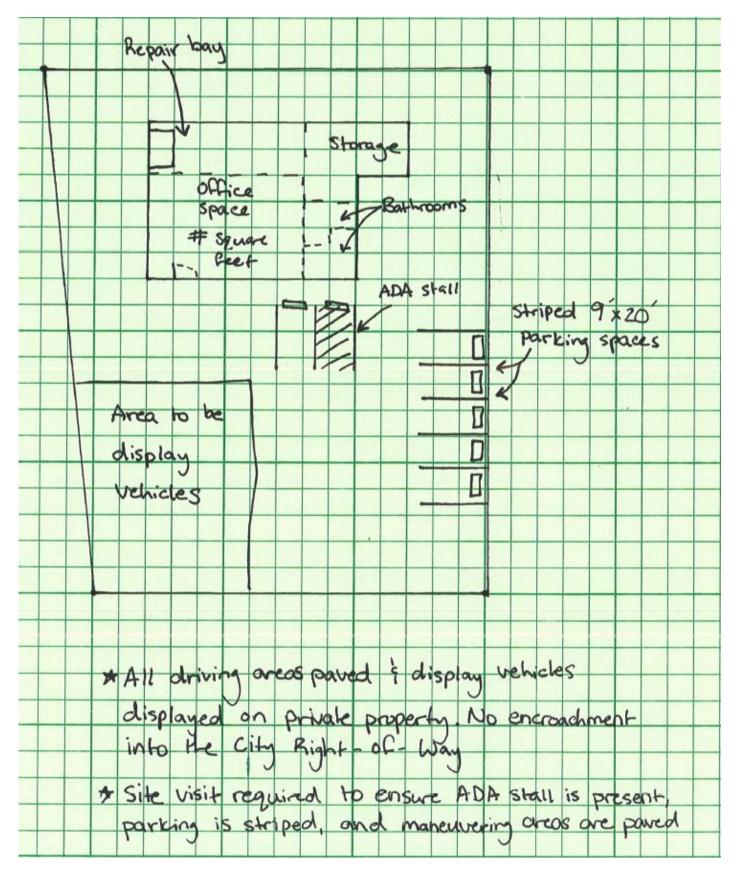

- 1) Site plan showing customer parking striped with appropriate ADA stall(s), location of display vehicles, square footage of any building associated with the auto sales business, and a note stating all display/vehicle maneuverable areas are paved
- 2) Narrative of the operation separate from the site plan stating the business hours and the extent of the business (strictly auto sales or auto sales with repair and cleaning, etc.)
- 3) A completed ITD Dealership License application

Attached is an example site plan for your reference. Please do not hesitate to contact the Planning Department office with any questions regarding the above information.

Phone: (208) 769-2274 Fax: (208) 769-2284 <u>planningdiv@cdaid.org</u> Hours: 8:00am - 5:00pm Monday – Friday