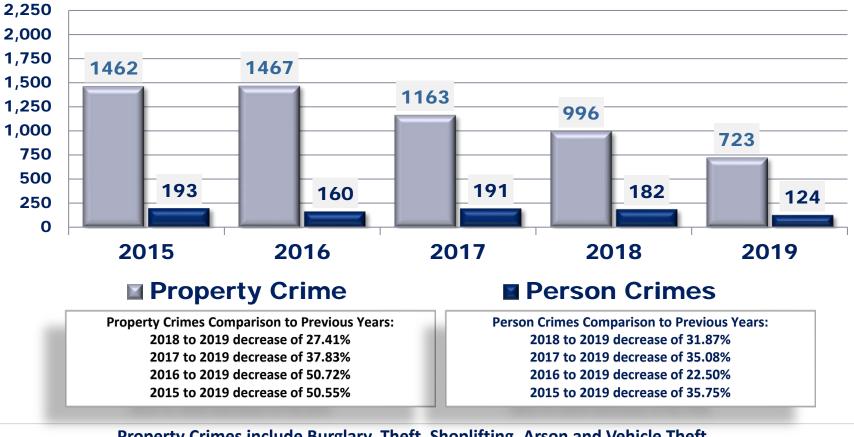

### Property & Person Crimes: 2015 - 2019

Property Crimes include Burglary, Theft, Shoplifting, Arson and Vehicle Theft. Person Crimes include Homicide, Assault, Rape, and Robbery.