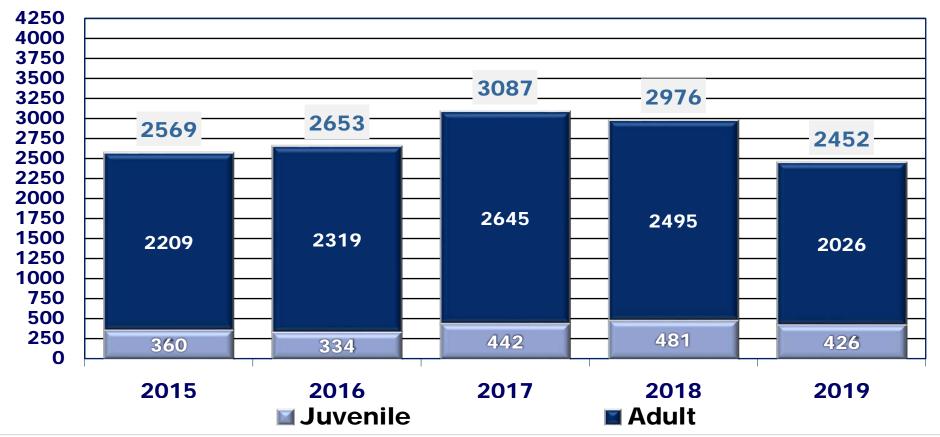

## **Arrests: Adult & Juveniles**

### Adult, Juvenile & Total Arrests

The 2019 statistics are preliminary counts of the original police incident reports and may vary from the final UCR (Uniform Crime Reporting) statistics published by the FBI.