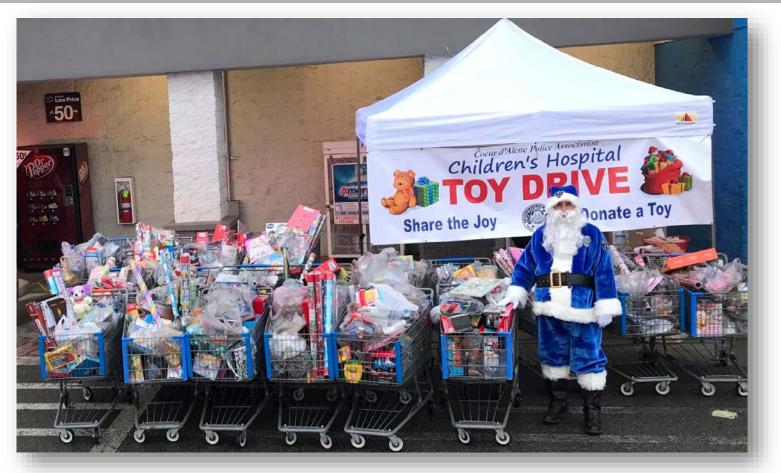

# **Community Outreach**

#### 2019 Children's Hospital Toy Drive Donated \$25,000 of toys to Sacred Heart Children's Hospital & Kootenai Health