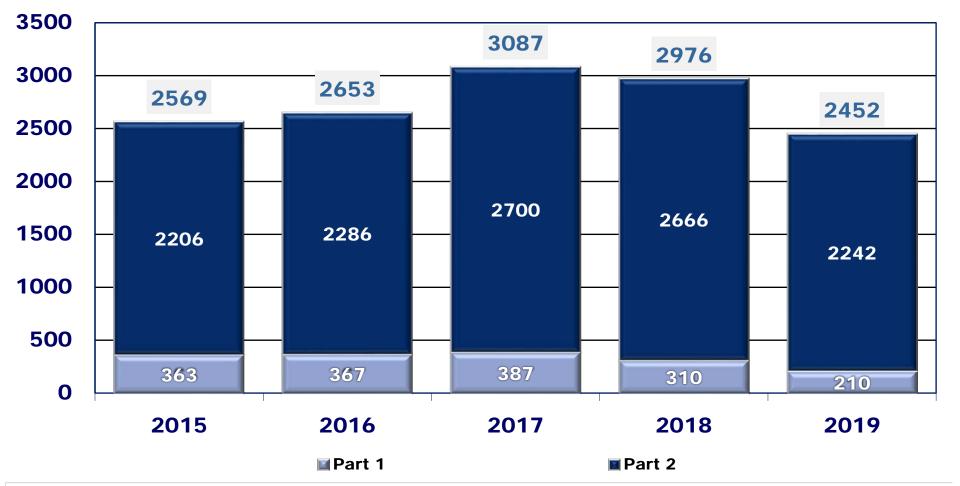

### Part 1 & 2 Crime Arrests by Year

The 2019 statistics are preliminary counts of the original police incident reports and may vary from the final UCR (Uniform Crime Reporting) statistics published by the FBI.