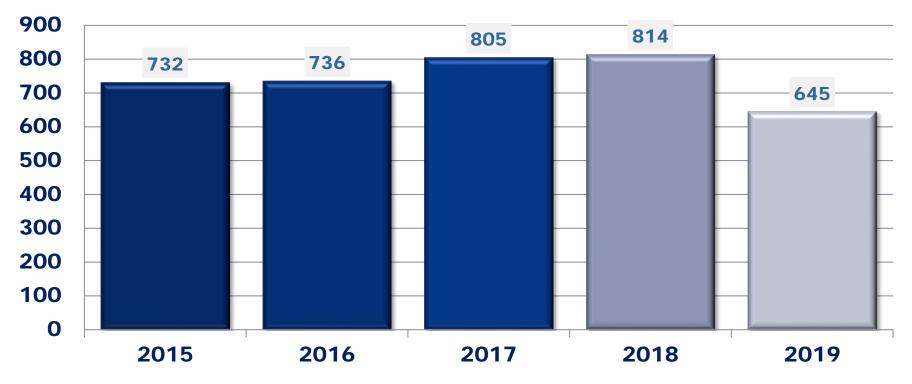

237 | -15.53% |  |  |  |  |





# **PART 1 CRIME by Crime Group**

### Property & Person Crimes: 2015 - 2019



Property Crimes include Burglary, Theft, Shoplifting, Arson and Vehicle Theft. Person Crimes include Homicide, Assault, Rape, and Robbery.



### Part 1 & 2 Crime Arrests by Year



The 2019 statistics are preliminary counts of the original police incident reports and may vary from the final UCR (Uniform Crime Reporting) statistics published by the FBI.



## **Arrests: Adult & Juveniles**

### Adult, Juvenile & Total Arrests



The 2019 statistics are preliminary counts of the original police incident reports and may vary from the final UCR (Uniform Crime Reporting) statistics published by the FBI.



**Warrant Arrests** 

### Warrant Arrests 2015 to 2019 Felony & Misdemeanor





## Accidents by Type & DUI

### **Accidents & Driving Under the Influence (DUI)**

|                         | 2015 | 2016 | 2017 | 2018 | 2019 |
|-------------------------|------|------|------|------|------|
| Reportable Accidents    | 827  | 947  | 938  | 835  | 803  |
| Injury Accidents        | 270  | 303  | 267  | 244  | 189  |
| Non-Injury Accidents    | 557  | 644  | 671  | 591  | 614  |
| US-95 Related Accidents | 121  | 129  | 132  | 140  | 111  |
| DUI Related Accidents   | 38   | 40   | 48   | 37   | 24   |
| DUIs                    | 355  | 350  | 391  | 452  | 418  |



# **Coeur d'Alene Police: K9**



#### **DRUGS RECOVERED**

ARRESTS (212) Patrol: 64 Detection: 148 Marijuana Methamphetamine Heroin Cocaine

DEPLOYMENTS (556) Patrol: 167

Narcotic: 389



# **Community Ou