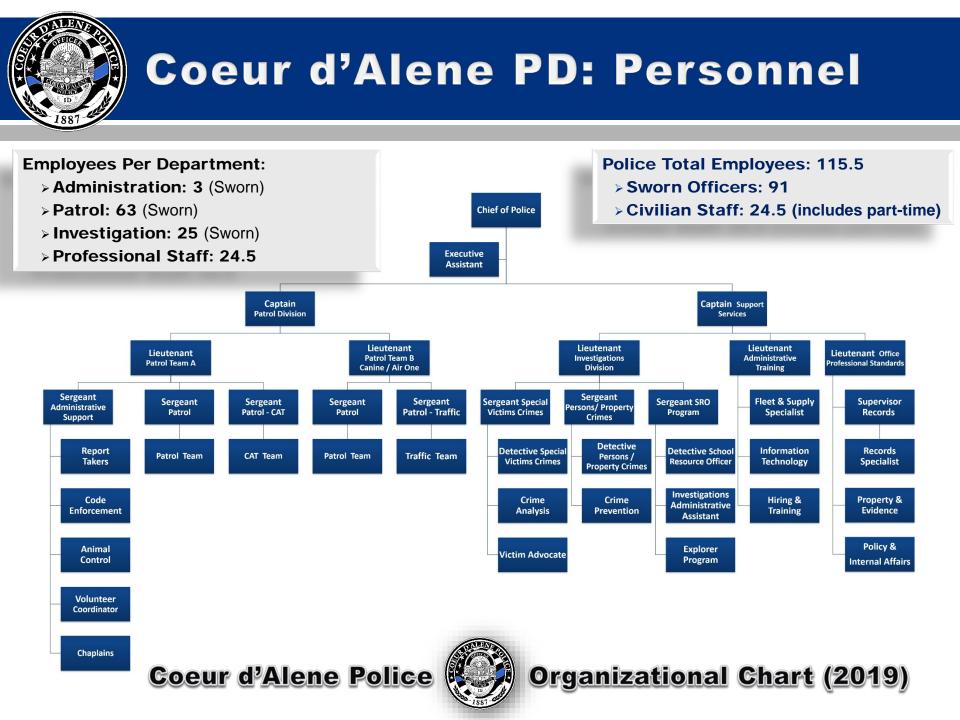

## **CALLS FOR SERVICE TRENDS**

### Calls for Service: 2010 - 2019



Increase of 9% since 2010 Decrease of 6% since 2018



# CALLS FOR SERVICE

2019 by Type





### PART 1 & 2 CRIME 2018 – 2019 Comparison

| Coeur d'Alene Police: Part 1 Crimes |      |      |         |  |  |  |
|-------------------------------------|------|------|---------|--|--|--|
| OFFENSE                             | 2018 | 2019 | % Chg   |  |  |  |
| Aggravated Assault                  | 106  | 76   | -28%    |  |  |  |
| Arson                               | 8    | 10   | 25%     |  |  |  |
| Auto Burglary                       | 180  | 147  | -18%    |  |  |  |
| Burglary - Non Resid                | 29   | 20   | -31%    |  |  |  |
| Burglary - Resid                    | 113  | 57   | -50%    |  |  |  |
|