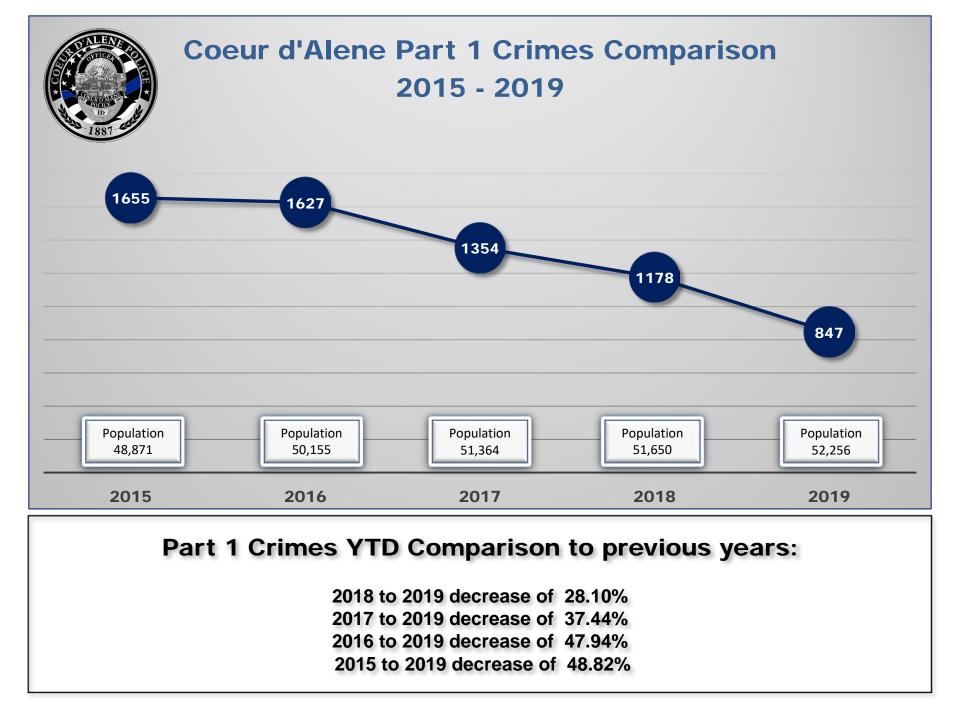

These statistics are preliminary counts of the original police incident reports and may vary from the final UCR (Uniform Crime Reporting) statistics published by the FBI.

Part 1 Crimes Comparison to Previous Years: 2017 to 2019 decrease of 37.44% 2016 to 2019 decrease of 47.94% 2015 to 2019 decrease of 48.82% 2014 to 2019 decrease of 59.49%