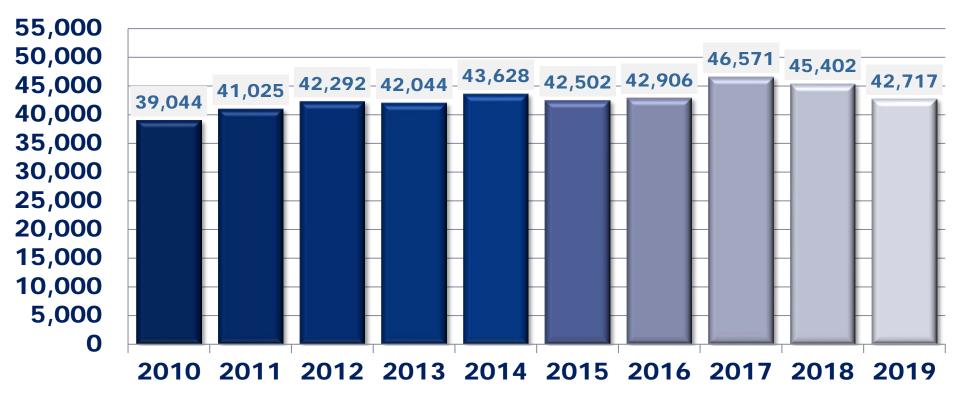

### Calls for Service: 2010 - 2019

Increase of 9% since 2010 Decrease of 6% since 2018