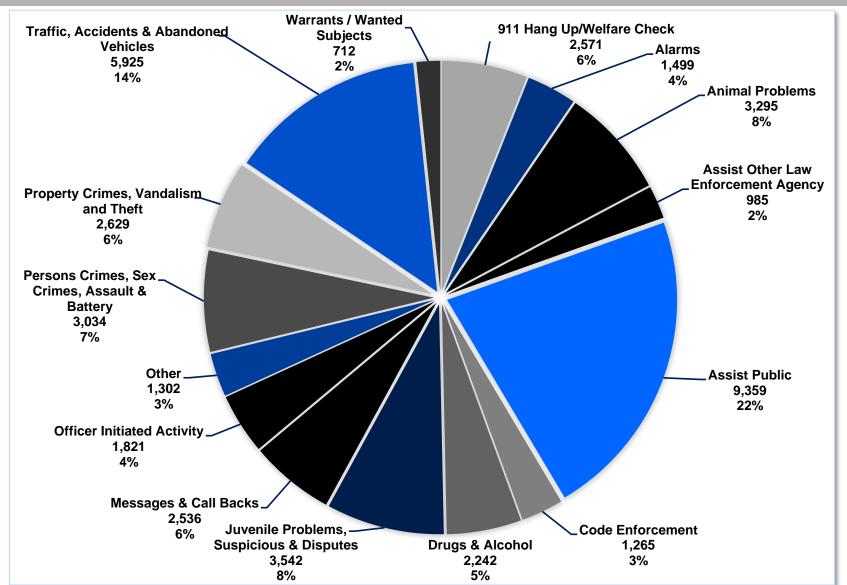

## **CALLS FOR SERVICE TRENDS**

### Calls for Service: 2010 - 2019



Increase of 9% since 2010 Decrease of 6% since 2018



# CALLS FOR SERVICE

2019 by Type





### PART 1 & 2 CRIME 2018 – 2019 Comparison

| Coeur d'Alene Police: Part 1 Crimes |      |      |         |  |  |  |
|-------------------------------------|------|------|---------|--|--|--|
| OFFENSE                             | 2018 | 2019 | % Chg   |  |  |  |
| Aggravated Assault                  | 106  | 76   | -28%    |  |  |  |
| Arson                               | 8    | 10   | 25%     |  |  |  |
| Auto Burglary                       | 180  | 147  | -18%    |  |  |  |
| Burglary - Non Resid                | 29   | 20   | -31%    |  |  |  |
| Burglary - Resid                    | 113  | 57   | -50%    |  |  |  |
| Rape                                | 56   | 40   | -29%    |  |  |  |
| Homicide                            | 1    | 0    | N/C     |  |  |  |
| <b>Robbery - Commer